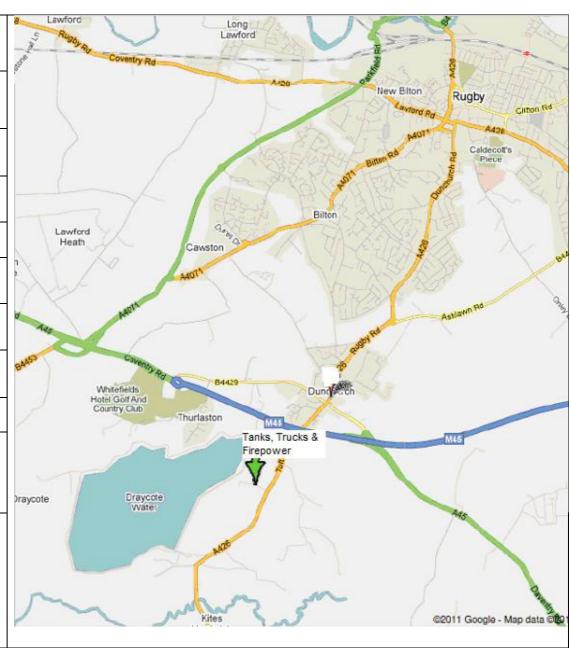

# **Show Directions**

# From M6 1. At M6 Junction 2, take the M69 towards A46 Coventry 2. Keep right at fork, follow signs for A46 Coventry 3. At the roundabout, take the 3<sup>rd</sup> exit onto the A46 Coventry 4. Go through 1

- roundabout A46
- 5. At the roundabout, take the 3<sup>rd</sup> exit onto the A46 Coventry
- 6. Merge onto the A46 and continue through two roundabouts
- 7. At the roundabout, take the 1st exit onto A45 London Road
- 8. Go through 2 roundabouts
- 9. At the roundabout, take the first exit onto B4429 Coventry Road Heading towards Dunchurch
- 10. At Dunchurch Village Centre, turn right at the traffic lights onto the A426 Southam Road

The Show Ground is approximately 1.3 miles on the right.